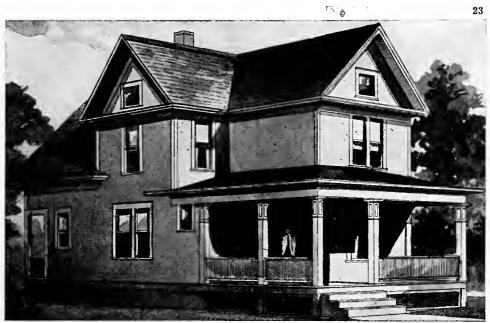

Design No. 2005

First Floor Plan

second Floor Place

### Size: Width, 28 feet 6 inches; length, 43 feet, exclusive of porch

Blue prints consist of basement plan; first and second floor plans; front, rear, two side elevations; wall sections and all necessary interior details. Specifications consist of about twenty pages of typewritten matter.

Full and complete working plans and specifications of this house will be furnished for \$5.00. Cost of this house is from about \$2,250.00 to about \$2,500.00, according to the locality in which it is built.